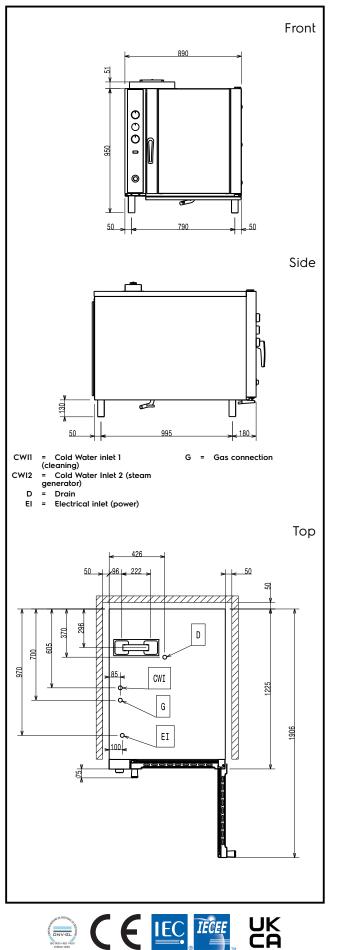

## Crosswise Convection Gas Convection Oven, 10 GN2/1

| Electric                                                                                                                                                                      |                                                           |  |  |  |
|-------------------------------------------------------------------------------------------------------------------------------------------------------------------------------|-----------------------------------------------------------|--|--|--|
| Supply voltage:<br>260825 (EFCG12CSAS)<br>Auxiliary:<br>Electrical power max.:                                                                                                | 220-230 V/1 ph/50 Hz<br>0.5 kW<br>0.5 kW                  |  |  |  |
| Gas                                                                                                                                                                           |                                                           |  |  |  |
| Gas Power:                                                                                                                                                                    | 25 kW                                                     |  |  |  |
| Capacity:                                                                                                                                                                     |                                                           |  |  |  |
| Trays type:                                                                                                                                                                   | 10 - 2/1 Gastronorm                                       |  |  |  |
| Key Information:                                                                                                                                                              |                                                           |  |  |  |
| External dimensions, Width:<br>External dimensions, Depth:<br>External dimensions, Height:<br>Net weight:<br>Height adjustment:<br>Functional level:<br>Cooking cycles – air– | 890 mm<br>1215 mm<br>970 mm<br>154 kg<br>80/0 mm<br>Basic |  |  |  |
| convection:                                                                                                                                                                   | 300 °C                                                    |  |  |  |