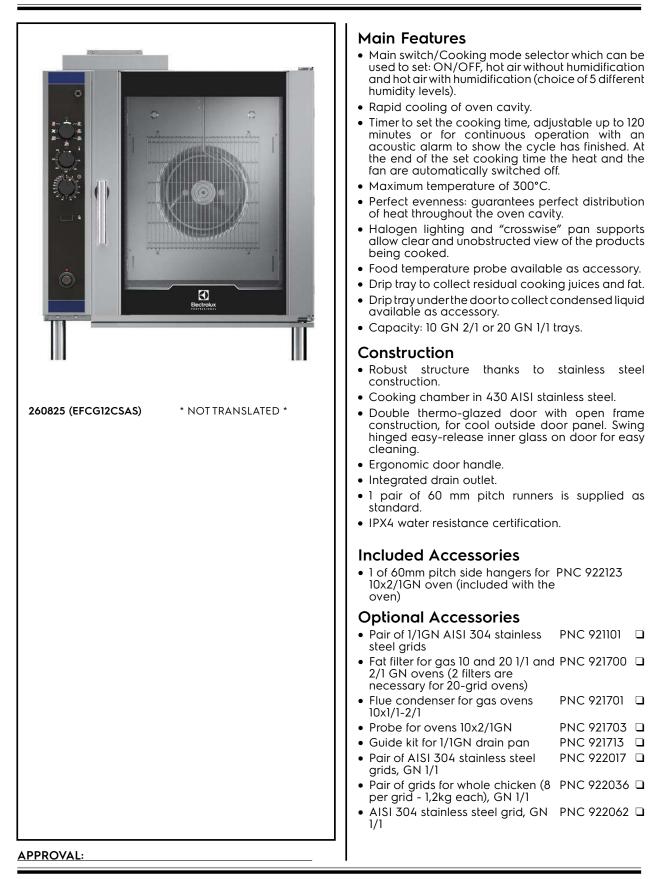

## **Electrolux**

**Crosswise Convection** Gas Convection Oven, 10 GN2/1

| ITEM #       |  |
|--------------|--|
| MODEL #      |  |
| NAME #       |  |
| <u>SIS #</u> |  |
| AIA #        |  |
|              |  |

## Crosswise Convection Gas Convection Oven, 10 GN2/1

| Electric                                                                                                                                                                      |                                                           |  |  |  |
|-------------------------------------------------------------------------------------------------------------------------------------------------------------------------------|-----------------------------------------------------------|--|--|--|
| Supply voltage:<br>260825 (EFCG12CSAS)<br>Auxiliary:<br>Electrical power max.:                                                                                                | 220-230 V/1 ph/50 Hz<br>0.5 kW<br>0.5 kW                  |  |  |  |
| Gas                                                                                                                                                                           |                                                           |  |  |  |
| Gas Power:                                                                                                                                                                    | 25 kW                                                     |  |  |  |
| Capacity:                                                                                                                                                                     |                                                           |  |  |  |
| Trays type:                                                                                                                                                                   | 10 - 2/1 Gastronorm                                       |  |  |  |
| Key Information:                                                                                                                                                              |                                                           |  |  |  |
| External dimensions, Width:<br>External dimensions, Depth:<br>External dimensions, Height:<br>Net weight:<br>Height adjustment:<br>Functional level:<br>Cooking cycles – air– | 890 mm<br>1215 mm<br>970 mm<br>154 kg<br>80/0 mm<br>Basic |  |  |  |
| convection:                                                                                                                                                                   | 300 °C                                                    |  |  |  |